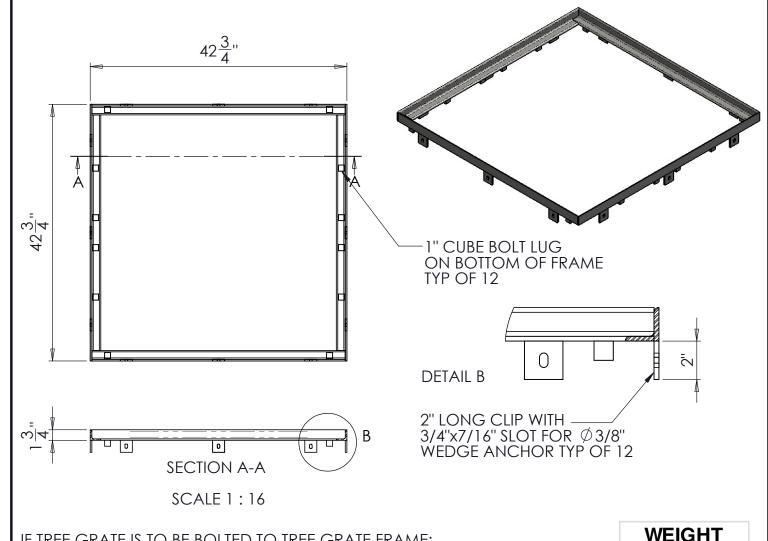

## DTF4242-1.5RF

42"x42" TREE GRATE FRAME STYLE "RF" FOR EXISTING SLAB INSTALLATION

45 LB

IF TREE GRATE IS TO BE BOLTED TO TREE GRATE FRAME:
ORDER SBF ID#D00BD "BOLT DOWN KIT". EACH KIT CONTAINS:

(1) DRILL BIT

(1) TORX DRIVER BIT

(8) 1/4"-20x2" SELF-TAPPING FLAT HEAD SCREWS

INSTALLATION SEQUENCE (BY OTHERS):

1) ENSURE FRAME IS STRAIGHT AND SQUARE

2) PLACE TOP EDGE OF FRAME INSIDE TREE WELL FLUSH WITH SIDEWALK SURFACE.

3) BOLT FRAME TO EXISTING CONCRETE USING THE PROVIDED  $\emptyset$  3/8"x2-1/4" WEDGE ANCHORS AT EVERY SLOTTED HOLE IN EACH ANCHOR TAB.

4) PLACE TREE GRATE INSIDE FRAME. HOLES WILL BE PRE-DRILLED IN TREE GRATE FOR SCREWS.

5) DRILL EACH BOLT LUG IN FRAME THROUGH THE GRATE HOLES AND DRIVE SCREWS INTO HOLES.

| GENERAL INFORMATION                                                                           | APPROVED |           |
|-----------------------------------------------------------------------------------------------|----------|-----------|
| *MATERIAL: STEEL ASTM A36<br>*FINISHES AVAILABLE: BARE, PAINTED, POWDER COATED, OR GALVANIZED | BY:      |           |
|                                                                                               | TITLE:   |           |
|                                                                                               | AGENCY:  |           |
|                                                                                               | DATE:    | 6/21/2013 |